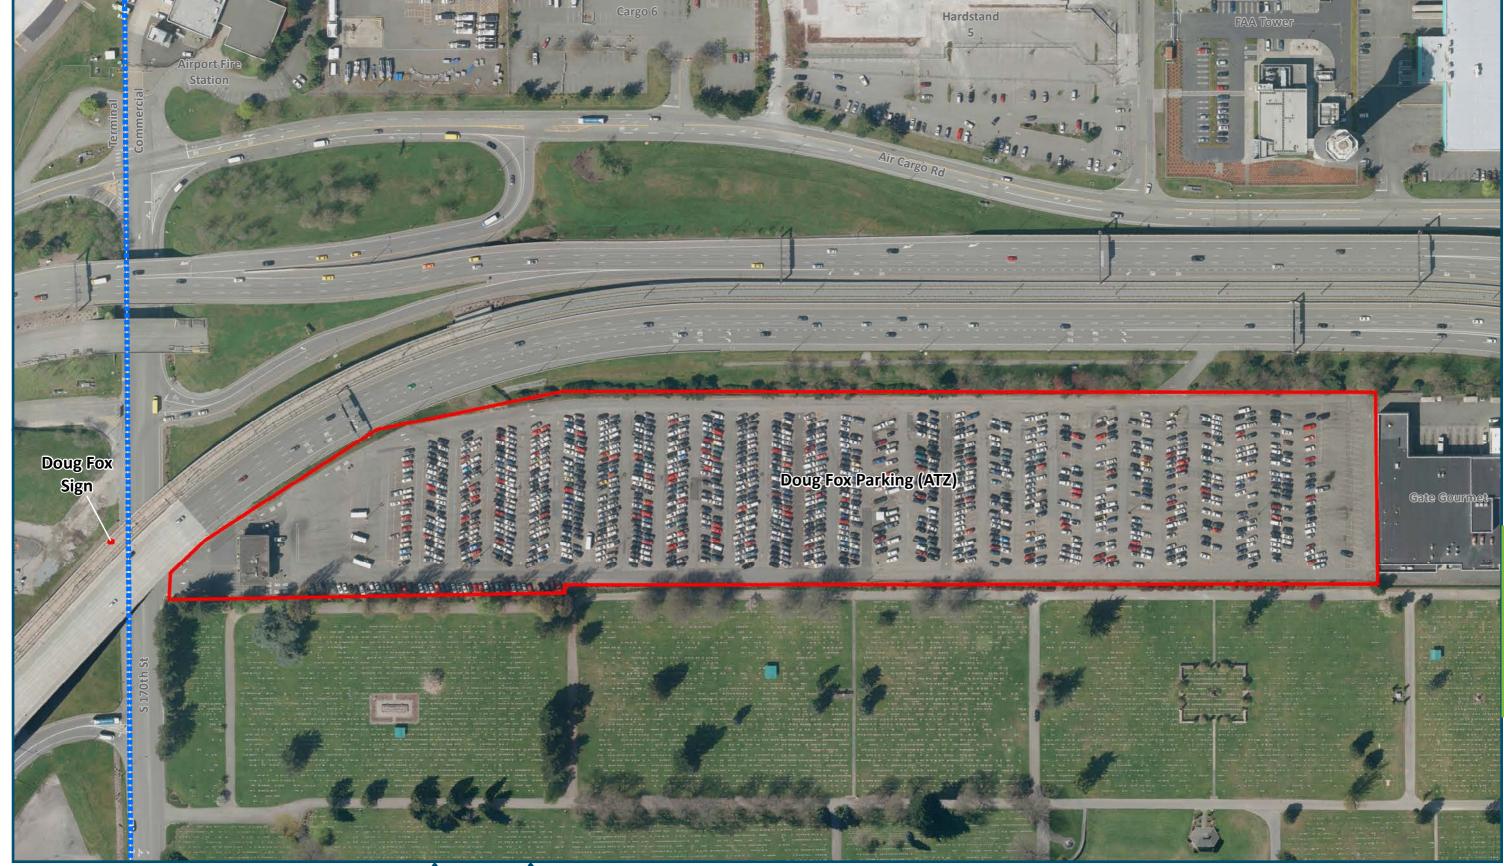

# Doug Fox Parking (ATZ)

Before modifying use of property assess bonds restrictions by contacting Corporate Finance & Budget. Access AIP's by contacting Airport Finance & Budget.

Aerial Photo Taken Spring 2012

Doug Fox Parking (ATZ)
Lease #001718

0 75

300 1 inch = 150 feet

Port of Seattle Lease Boundary