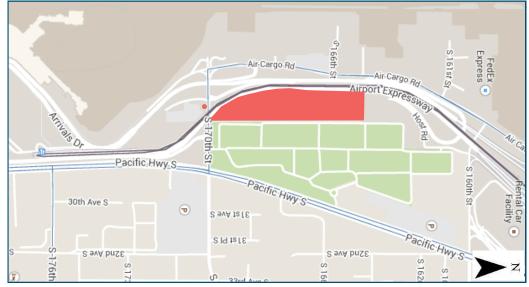

# Doug Fox Parking (ATZ)

Before modifying use of property assess bonds restrictions by contacting Corporate Finance & Budget. Access AIP's by contacting Airport Finance & Budget.

Aerial Photo Taken Spring 2012

Doug Fox Parking (ATZ)
Lease #001718

0 75

300 1 inch = 150 feet

Port of Seattle Lease Boundary